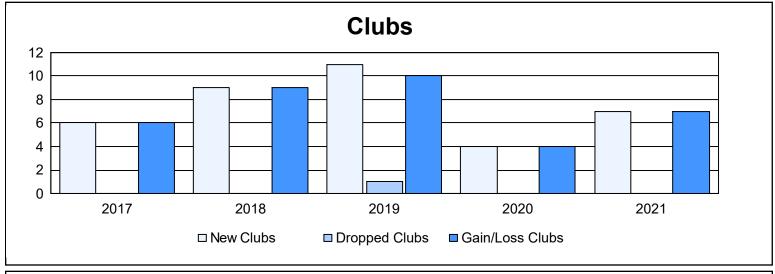

District 324 E As of June 2021 Cumulative

| Year      | New<br>Clubs | Dropped<br>Clubs | Gain/<br>Loss<br>Clubs | New<br>Members | Charter<br>Members | Reinstate<br>Members | Transfer<br>Members | Total<br>Member<br>Added | Total<br>Members<br>Dropped | Gain/<br>Loss<br>Members |
|-----------|--------------|------------------|------------------------|----------------|--------------------|----------------------|---------------------|--------------------------|-----------------------------|--------------------------|
| 2016-2017 | 6            | 0                | 6                      | 1,241          | 196                | 30                   | 6                   | 1,473                    | 673                         | 800                      |
| 2017-2018 | 9            | 0                | 9                      | 4,508          | 231                | 111                  | 6                   | 4,856                    | 1,228                       | 3,628                    |
| 2018-2019 | 11           | 1                | 10                     | 1,857          | 317                | 12                   | 2                   | 2,188                    | 770                         | 1,418                    |
| 2019-2020 | 4            | 0                | 4                      | 557            | 116                | 133                  | 34                  | 840                      | 5,780                       | -4,940                   |
| 2020-2021 | 7            | 0                | 7                      | 819            | 220                | 94                   | 23                  | 1,156                    | 1,159                       | -3                       |
| Average   | 7            | 0                | 7                      | 1,796          | 216                | 76                   | 14                  | 2,103                    | 1,922                       | 181                      |